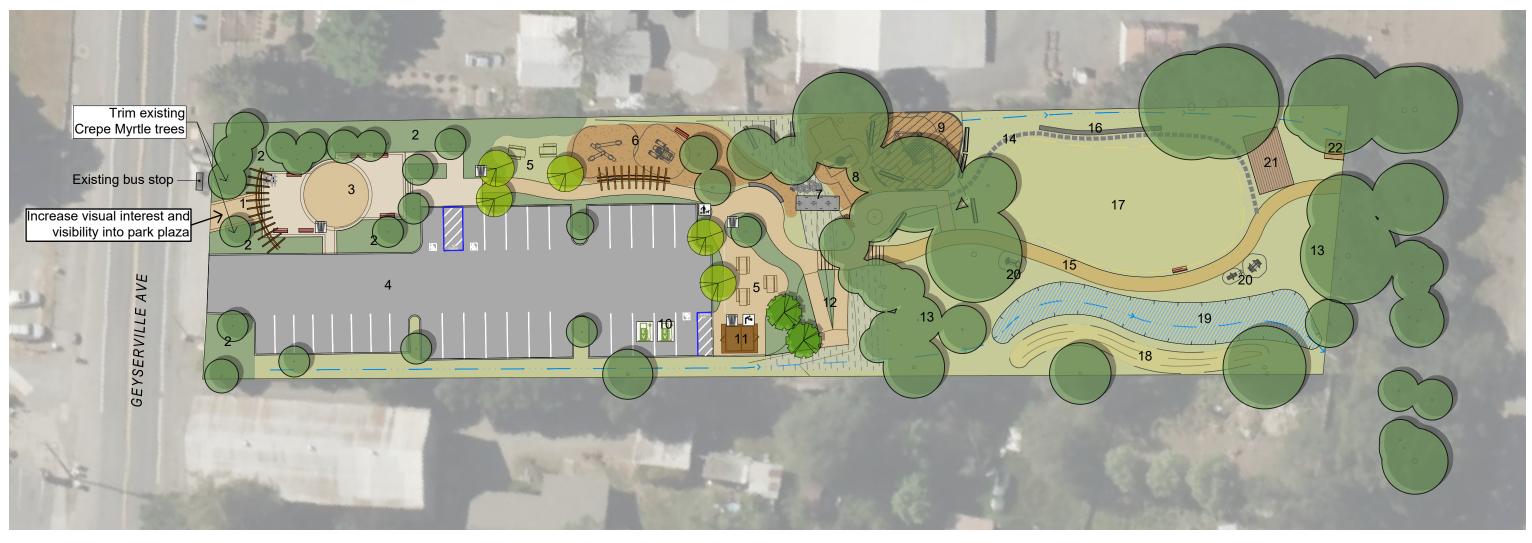

## Geyserville Community Plaza - Master Plan

- 1. WIDENED ENTRY WALKWAY AND ARBOR 2. RENOVATED PLAZA AND ENTRY PLANTING AND LIGHTING Prinking Fountain / Bottle Filler
  - 3. EXISTING PLAZA
- TRASH / RECYCLING 4. EXISTING PARKING
- DOG WASTE STATION 6. UPPER PLAY AREA (OPTIONAL SHADE ARBOR)
  - 7. HILL SLIDE AND STUMP STEPS
  - 8. LOWER PLAY AREA
  - 9. EXPANDED PLAY AREA OR NATURE AREA
  - 10. EV CHARGING STALL AND ADDITIONAL ADA PARKING
  - 11. RESTROOM/SERVICE AREA

- 12. ADA COMPLIANT RAMPS
- 13. NATURE AREA
- 14. INFORMAL TRAIL, AGGREGATE
- 15. ADA COMPLIANT PATH, ELEVATED 2-3'
- 16. GABION SEATWALL
- 17. GATHERING AREA
- 18. BERM WITH NATIVE PLANTING
- 19. SWALE AND EXPANDED PONDING AREA
- 20. OUTDOOR EXERCISE EQUIPMENT
- 22. TEMPORARY RESTROOM PAD